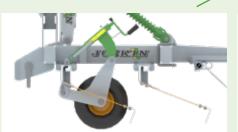

Safety cable to prevent loosing tines

Independent tubular support frame coupled with an **articulated hitch** and a spring-loaded 3rd point for a smooth follow-up of the ground.

Hydraulic and mechanical locking of the extensions for maximum safety on the road.

Height adjustment of the wheels by crank. Graduation and marking arrow.

**Rubber wheels** 

**Rubber wheels filled** with foam to make them puncture-proof and give the machine greater flexibility.

Air seeder (120 or 300 l) with electric or hydraulic drive with DPA (proportional flow). Mounted close to the tractor for a good load distribution. Pre-equipment possible on models 480, 600, 720 and 960. (A) Seed distributors (8 or 12 depending on model).

Round bar for semiautomatic hitching

Additional springloaded 3rd point for greater flexibility and better follow-up of the ground.

SPECIAL OF

= up to - € 1,

Ø 7 mm scarifying tines: ideal for a good scarification of meadows.