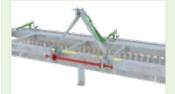

#### 3 TOOLS ON 1 SINGLE MACHINE for Maximum Versatility

**EBR4S2** (2.4 m - 3 m - 3.6 m - 4.2 m - 4.8 m - 5.4 m - 6 m - 6.6 m)

1 row of 60 cm scrapers on 2 half-flexible leaves

 $\checkmark\,$  1 row of 10 cm spreading paddles on very flexible leaves

2 rows of spring tines