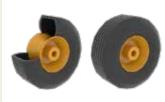

Height adjustment of the wheels by crank. Graduation and marking arrow.

**Rubber wheels** 

**Rubber wheels filled** with foam to make them puncture-proof and give the machine greater flexibility.

Air seeder (120 or 300 l) with electric or hydraulic drive with DPA (proportional flow). Mounted close to the tractor for a good load distribution. Pre-equipment possible on models 480, 600, 720 and 960. (A) Seed distributors (8 or 12 depending on model).

**Rubber wheels** 

Rubber wheels filled with foam to make them puncture-proof and give the machine greater flexibility.

Steel wheels

LED lighting with striped boards (red and white).

Air seeder with electric drive (120 l). Mounted close to the tractor for a good load distribution. Pre-equipment possible on models 480 and 600.