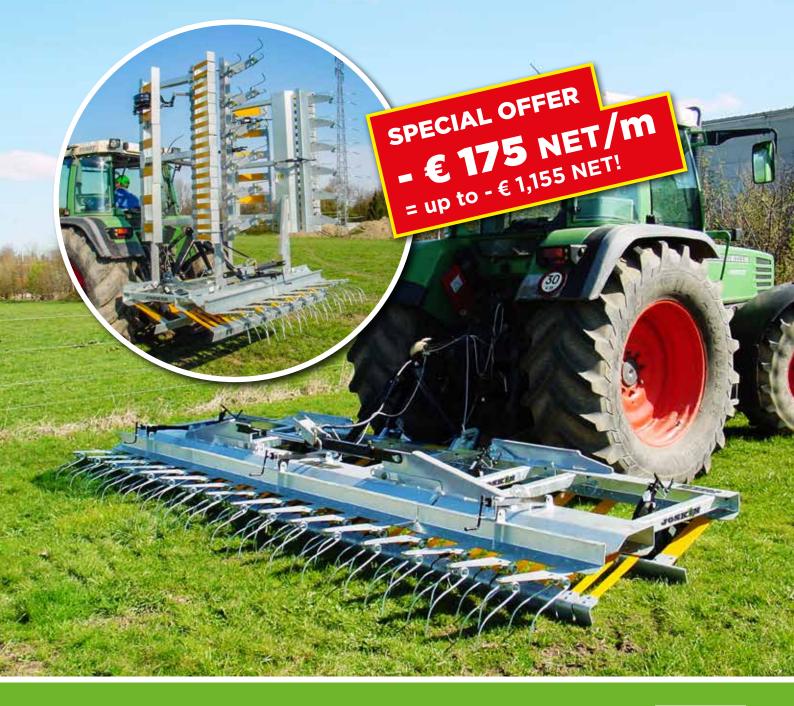

### HIGH-TECH MEADOW AERATORS SCARIFLEX AND EBR4S2

- € 175 to 200 NET/working width metre

For an ecological maintenance and a good aeration of your meadows

JOS

Gue Alta

TELEVA A PERMANNA

SELEWPLY WIN NUM

Standardised machines **SATISFYING EVERY NEED AND ADAPTING TO EVERY FARM** for outstanding aeration and overseeding.

# SCARPELEX SPECIAL OFFER SPECIAL OFFER € 200 NE € 2,400 NE UP to - € 2,400 NE

- ✓ High-quality galvanising for a durable aerator.
- ✓ Scraper blades adaptable to all Scariflex models, even older ones!
- ✓ After-sales service: 3-year warranty and individualised parts book.