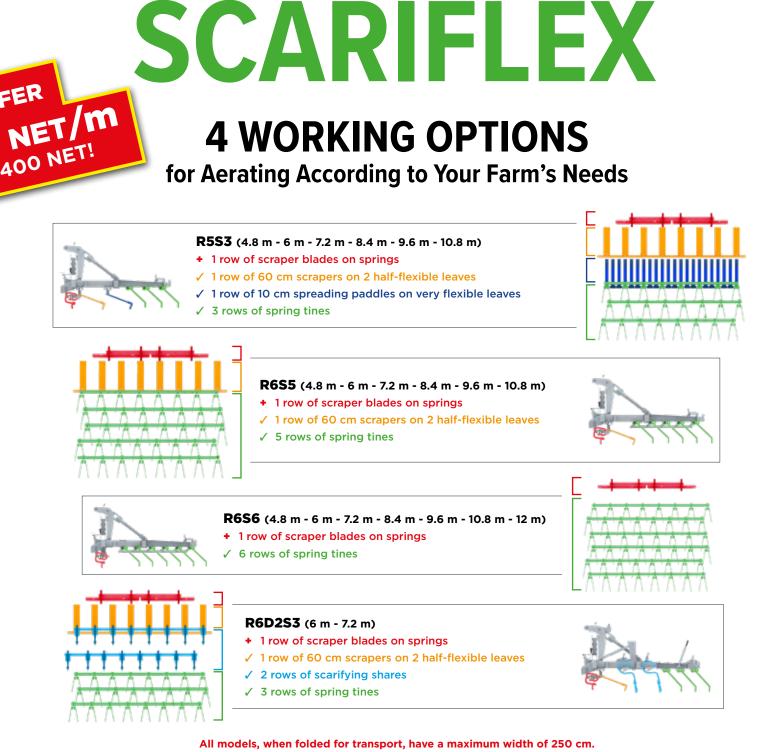

#### 3 TOOLS ON 1 SINGLE MACHINE for Maximum Versatility

**EBR4S2** (2.4 m - 3 m - 3.6 m - 4.2 m - 4.8 m - 5.4 m - 6 m - 6.6 m)

1 row of 60 cm scrapers on 2 half-flexible leaves

 $\checkmark\,$  1 row of 10 cm spreading paddles on very flexible leaves

2 rows of spring tines

#### All models, when folded for transport, have a maximum width of 240 cm or 300 cm.