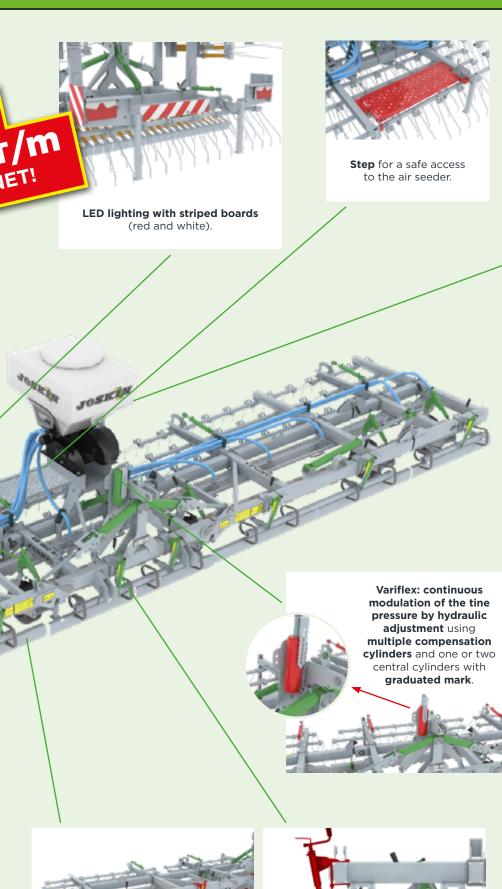

Height adjustment of the wheels by crank. Graduation and marking arrow.

**Rubber wheels** 

**Rubber wheels filled** with foam to make them puncture-proof and give the machine greater flexibility.

Air seeder (120 or 300 l) with electric or hydraulic drive with DPA (proportional flow). Mounted close to the tractor for a good load distribution. Pre-equipment possible on models 480, 600, 720 and 960. (A) Seed distributors (8 or 12 depending on model).

**Rubber wheels** 

Rubber wheels filled with foam to make them puncture-proof and give the machine greater flexibility.

Steel wheels

LED lighting with striped boards (red and white).

Air seeder with electric drive (120 l). Mounted close to the tractor for a good load distribution. Pre-equipment possible on models 480 and 600.