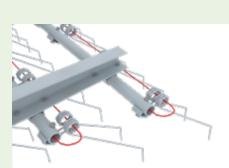

Round bar for semiautomatic hitching

Additional springloaded 3rd point for greater flexibility and better follow-up of the ground.

SPECIAL OF

= up to - € 1,

Ø 7 mm scarifying tines: ideal for a good scarification of meadows.