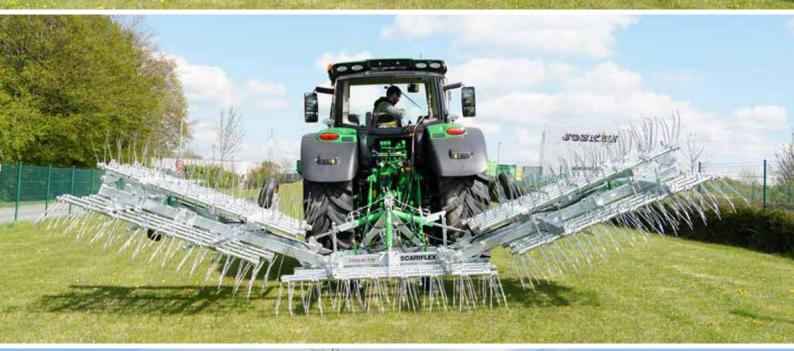

### HIGH-TECH MEADOW AERATORS SCARIFLEX AND EBR4S2

- € 175 to 200 NET/working width metre

For an ecological maintenance and a good aeration of your meadows

JOS

Gue Alta

TELEVA A PERMANNA

SELEWPLY WIN NUM

Standardised machines **SATISFYING EVERY NEED AND ADAPTING TO EVERY FARM** for outstanding aeration and overseeding.

Folded width: max. 250 cm

**Double hydraulic folding system** with adjustable stop and anti-noise Ertalon for models from 8.4 m working width.

**Single hydraulic folding system** with anti-noise silent-block for models up to 7.2 m working width.