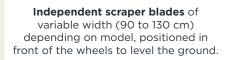

Height adjustment of the scraper blades by crank handle with graduation and marking arrow.