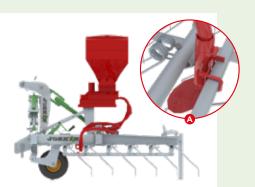

Height adjustment of the wheels by crank. Graduation and marking arrow.

**Rubber wheels** 

**Rubber wheels filled** with foam to make them puncture-proof and give the machine greater flexibility.

Air seeder (120 or 300 l) with electric or hydraulic drive with DPA (proportional flow). Mounted close to the tractor for a good load distribution. Pre-equipment possible on models 480, 600, 720 and 960. (A) Seed distributors (8 or 12 depending on model).

Height adjustment of the scraper blades by crank handle with graduation and marking arrow.