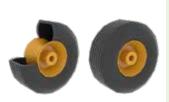

Height adjustment of the wheels by crank. Graduation and marking arrow.

**Rubber wheels** 

**Rubber wheels filled** with foam to make them puncture-proof and give the machine greater flexibility.

Air seeder (120 or 300 l) with electric or hydraulic drive with DPA (proportional flow). Mounted close to the tractor for a good load distribution. Pre-equipment possible on models 480, 600, 720 and 960. (A) Seed distributors (8 or 12 depending on model).

**Rubber wheels** 

Rubber wheels filled with foam to make them puncture-proof and give the machine greater flexibility.

Steel wheels

LED lighting with striped boards (red and white).

Air seeder with electric drive (120 l). Mounted close to the tractor for a good load distribution. Pre-equipment possible on models 480 and 600.