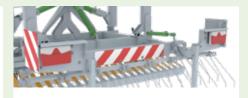

Safety cable to prevent loosing tines

Independent tubular support frame coupled with an **articulated hitch** and a spring-loaded 3rd point for a smooth follow-up of the ground.

Hydraulic and mechanical locking of the extensions for maximum safety on the road.

Round bar for semiautomatic hitching

Additional springloaded 3rd point for greater flexibility and better follow-up of the ground.

SPECIAL OF

= up to - € 1,

Ø 7 mm scarifying tines: ideal for a good scarification of meadows.