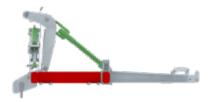

Safety cable to prevent loosing tines

Independent tubular support frame coupled with an **articulated hitch** and a spring-loaded 3rd point for a smooth follow-up of the ground.

Hydraulic and mechanical locking of the extensions for maximum safety on the road.