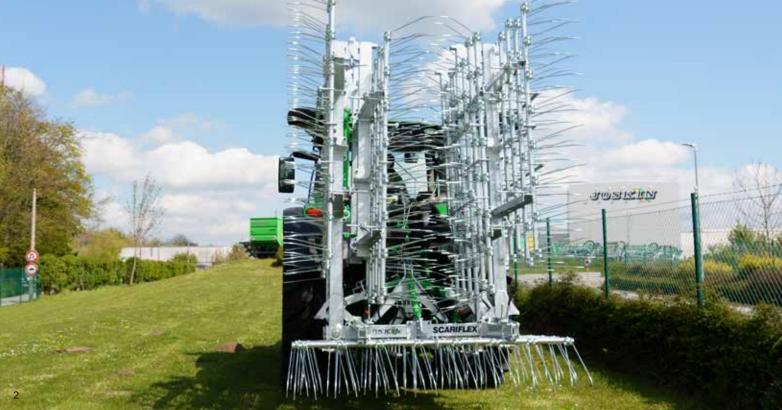

Folded width: max. 250 cm

**Double hydraulic folding system** with adjustable stop and anti-noise Ertalon for models from 8.4 m working width.

**Single hydraulic folding system** with anti-noise silent-block for models up to 7.2 m working width.

#### All models, when folded for transport, have a maximum width of 240 cm or 300 cm.