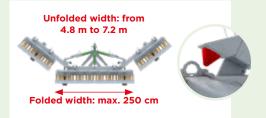

Folded width: max. 250 cm

**Double hydraulic folding system** with adjustable stop and anti-noise Ertalon for models from 8.4 m working width.

**Single hydraulic folding system** with anti-noise silent-block for models up to 7.2 m working width.

#### All models, when folded for transport, have a maximum width of 240 cm or 300 cm.