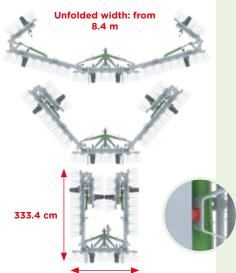

Folded width: max. 250 cm

**Double hydraulic folding system** with adjustable stop and anti-noise Ertalon for models from 8.4 m working width.

**Single hydraulic folding system** with anti-noise silent-block for models up to 7.2 m working width.