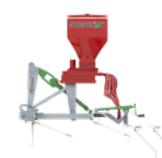

Height adjustment of the wheels by crank. Graduation and marking arrow.

**Rubber wheels** 

**Rubber wheels filled** with foam to make them puncture-proof and give the machine greater flexibility.

Air seeder (120 or 300 l) with electric or hydraulic drive with DPA (proportional flow). Mounted close to the tractor for a good load distribution. Pre-equipment possible on models 480, 600, 720 and 960. (A) Seed distributors (8 or 12 depending on model).

**Rubber wheels** 

Rubber wheels filled with foam to make them puncture-proof and give the machine greater flexibility.

Steel wheels

LED lighting with striped boards (red and white).

Air seeder with electric drive (120 l). Mounted close to the tractor for a good load distribution. Pre-equipment possible on models 480 and 600.