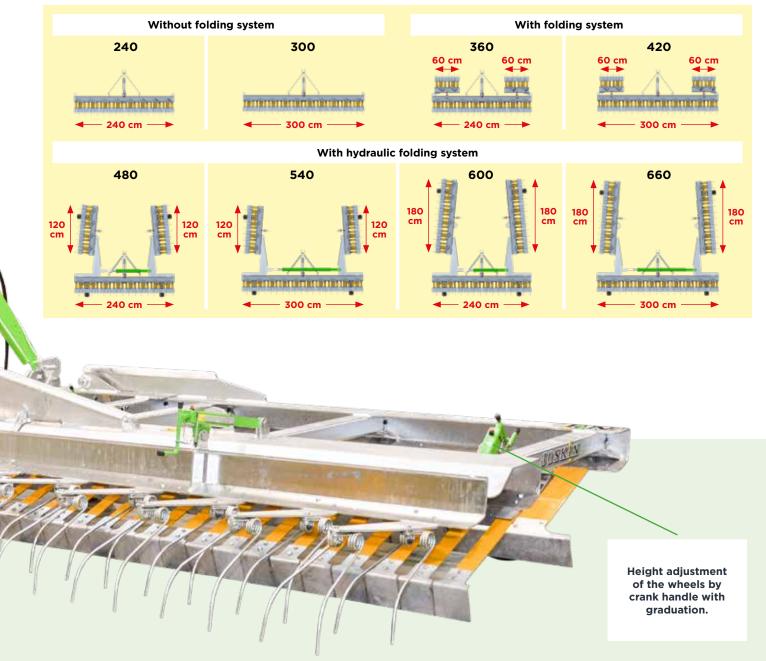

#### All models, when folded for transport, have a maximum width of 240 cm or 300 cm.

Height adjustment of the wheels by crank. Graduation and marking arrow.

**Rubber wheels** 

**Rubber wheels filled** with foam to make them puncture-proof and give the machine greater flexibility.

Air seeder (120 or 300 l) with electric or hydraulic drive with DPA (proportional flow). Mounted close to the tractor for a good load distribution. Pre-equipment possible on models 480, 600, 720 and 960. (A) Seed distributors (8 or 12 depending on model).

Height adjustment of the scraper blades by crank handle with graduation and marking arrow.