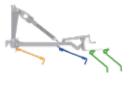

#### 3 TOOLS ON 1 SINGLE MACHINE for Maximum Versatility

**EBR4S2** (2.4 m - 3 m - 3.6 m - 4.2 m - 4.8 m - 5.4 m - 6 m - 6.6 m)

1 row of 60 cm scrapers on 2 half-flexible leaves

 $\checkmark\,$  1 row of 10 cm spreading paddles on very flexible leaves

2 rows of spring tines