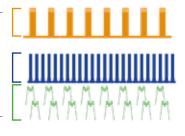

#### 3 TOOLS ON 1 SINGLE MACHINE for Maximum Versatility

**EBR4S2** (2.4 m - 3 m - 3.6 m - 4.2 m - 4.8 m - 5.4 m - 6 m - 6.6 m)

1 row of 60 cm scrapers on 2 half-flexible leaves

 $\checkmark\,$  1 row of 10 cm spreading paddles on very flexible leaves

2 rows of spring tines