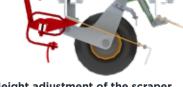

Height adjustment of the scraper blades by crank handle with graduation and marking arrow.